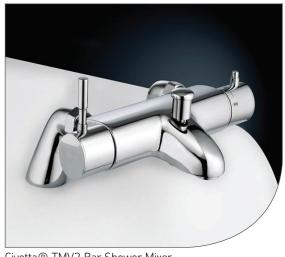

Civetta® TMV2 Bar Shower Mixer

#### **Product** A thermostatically controlled bath Overview: shower mixer.

#### Features and Benefits:

life. style. choice.

- · Easy to grip temperature and flow handles for those with limited dexterity
- Temperature override button offering flexibility
- Independently operated flow and temperature override button for safety
- Maximum pre-set temperature of 38°C
- Rounded edges and corners helping prevent injury