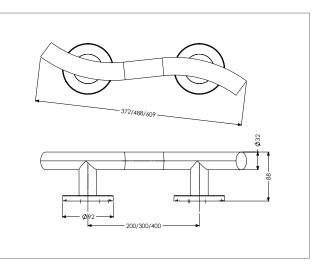

#### **Features & Benefits**

- + Available in 200 / 300 / 400mm lengths
- + Curved tubular rail with 32mm diameter offers support to people when moving around the bathroom
- + Strong and durable 304 stainless steel construction ensures rails provide a maximum weight capacity of 150kg / 23.5st
- 9 fixing points available per wall bracket offering flexibility to fit multiple screws where needed; each rail has 2 wall brackets
- + All fixing points are concealed by a removable bracket cover which makes the rail easier to clean and protects internal components from exposure to water, dust and dirt
- + Offered in a brushed stainless steel finish which is simple to maintain
- + Minimalist, contemporary design able to withstand everyday use
- + Quick and easy-to-install, fixings not supplied

## **Technical Specification**

- + Construction Material: 304 stainless steel
- + Rail Lengths: 200 / 300 / 400mm
- + Rail Diameter: 32mm
- + Wall Clearance: 56mm
- + Maximum Weight Load: 150kg / 23.6st
- + Wall Fixing Points: 9 per bracket, 18 per rail
- + Colour / Finish: Brushed stainless steel
- + Wall Fixings not supplied