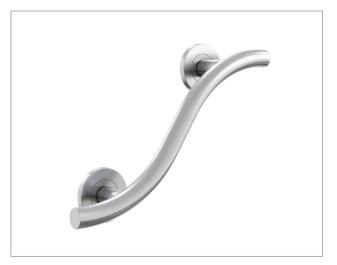

### **Product Overview**

AKW's Curved Stainless Steel Grab Rails offer stability to people with reduced mobility when moving around the bathroom, entering/exiting the shower, or lowering down to/rising from the toilet.

Available with a brushed stainless steel finish, the discreet yet contemporary design features concealed fixings and a curved tubular rail which blends into the home while ensuring support is there when it is needed most.