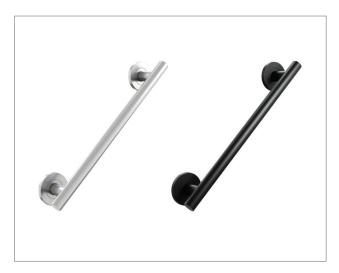

#### **Product Overview**

AKW's Straight Stainless Steel Grab Rails offer stability to people with reduced mobility when moving around the bathroom, entering/exiting the shower, or lowering down to/rising from the toilet.

Available in two modern finishes – brushed stainless steel or matt black – the discreet yet contemporary design features concealed fixings and a sleek tubular rail which blends into the home while ensuring support is there when needed most.