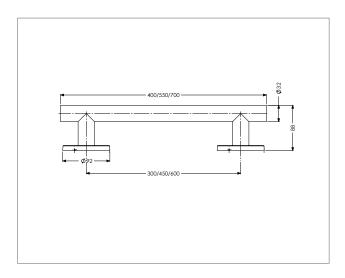

### **Features & Benefits**

- + Available in 300 / 450 / 600mm lengths
- + Tubular rail with 32mm diameter offers support to people when moving around the bathroom
- + Offered in two contemporary finishes brushed stainless steel or matt black
- Matt black finish offers colour contrast if required for people living with visual impairment
- + Strong and durable 304 stainless steel construction ensures rails provide a maximum weight capacity of 150kg / 23.5st
- + 9 fixing points available per wall bracket offering flexibility to fit multiple screws where needed; each rail has 2 wall brackets
- + All fixing points are concealed by a removable bracket cover which makes the rail easier to clean and protects internal components from exposure to water, dust, and dirt
- + Minimalist, contemporary design able to withstand everyday use
- + Quick and easy-to-install, wall fixings not supplied

### **Technical Specification**

- + Construction Material: 304 stainless steel
- + Rail Lengths: 300 / 450 / 600mm
- + Rail Diameter: 32mm+ Wall Clearance: 56mm
- + Maximum Weight Load: 150kg / 23.5st
- + Wall Fixing Points: 9 per bracket, 18 per rail
- + Colour / Finish: Brushed stainless steel or matt black
- + Fixings not supplied