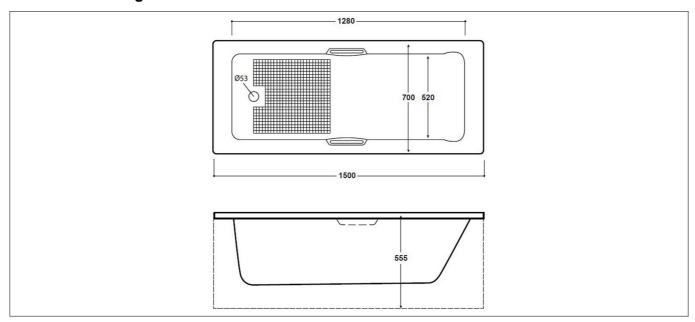

|
| Waste Included:          | No                                    |
| Bath Thickness:          | 5 mm                                  |
| Product Guarantee:       | 10 Years                              |
| Water Capacity (litres): | 140                                   |
|                          | · · · · · · · · · · · · · · · · · · · |



## **Key Features**

- Sleek lines add an element of style to your bathroom
- Manufactured from high quality 5mm acrylic
- Anti slip & twin grips are included for added safety feature
- Ideal for free standing mixer use but can be drilled if needed
- Leg set included for a quick & easy installation
- Panels & wastes are available to purchase from Arley
- Alternatively available in 8mm, 1675 & 1700mm

## **Technical Drawing**