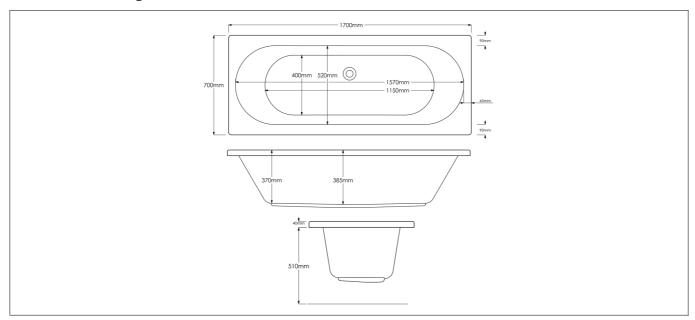

## **Specification**

| Material:            | Acrylic     |
|----------------------|-------------|
| Style:               | Modern      |
| Shape:               | Rectangular |
| Number Of Tap Holes: | 0           |
| Overflow Included:   | No          |
| Waste Included:      | No          |
| Bath Thickness:      | 5 mm        |
| Product Guarantee:   | 10 Years    |



## **Key Features**

- Sleek lines add an element of style to your bathroom
- Manufactured from high quality 5mm acrylic sheet
- Overflow included to prevent any bathroom accidents
- · Features 2 identical back rests for added bathing comfort
- Includes encapsulated baseboard for added strength
- Metal leg set included for a quick installation
- Alternatively available in 1700x750 & 1800x800mm

## **Technical Drawing**