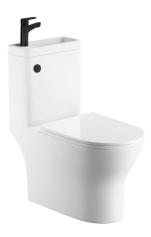

## **Technical Datasheet**

Product Code: 23701P2RNDK

Product Description: ARLEY P2-X Integrated Rnd Toilet & Bsn cw Blk Tap

## **Key Features**

- · Compact design ideal for en suites & cloakrooms
- Manufactured from high quality brass & ceramic
- · Soft close seat included for added safety feature
- Includes dual flush push button for a easy & quick flush
- Square version is also available to choose from
- Matching P2 black tap/waste (pictured) are to be purchased separately
- Cistern/basin & all internal fittings are included