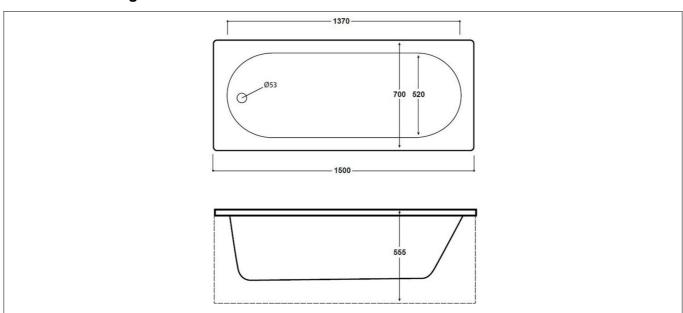

--------|
| Style:                   | Modern      |
| Shape:                   | Rectangular |
| Number Of Tap Holes:     | 0           |
| Overflow Included:       | Yes         |
| Waste Included:          | No          |
| Bath Thickness:          | 8 mm        |
| Product Guarantee:       | 10 Years    |
| Water Capacity (litres): | 165         |



## **Key Features**

- Sleek lines add an element of style to your bathroom
- Manufactured from high quality white acrylic
- · Features heavily reinforced finish on underside of bath
- Finish provides exceptional strength & heat retention
- Ideal for free standing mixer use but can be drilled if needed
- Panels & wastes are available to purchase from Arley
- Available in 1600 & 1700mm with standard finish option

## **Technical Drawing**