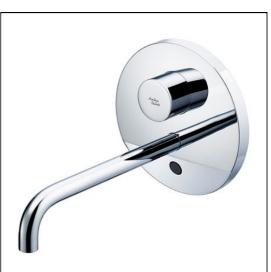

# Sensorflow Wave Thermostatic basin mixer built-in 230mm spout with set temperature (mains)

## ILLUSTRATED

A6171 Sensorflow Wave thermostatic built-in basin mixer, 230mm spout with set temperature, mains