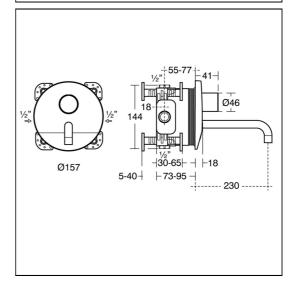

## ILLUSTRATED PRODUCT DETAILS

Weights A6171 3.90 KG Materials A6171 Chrome Plated

#### **Special Notes**

Includes Easybox plastic installation box with double water sealing protection to prevent ingress into panel.

Fitted with a 3.8 litre per minute eco aerated flow regulator. Auto purge facility with frequency adjustable from 6 to 72 hours and run time up to 4mins.