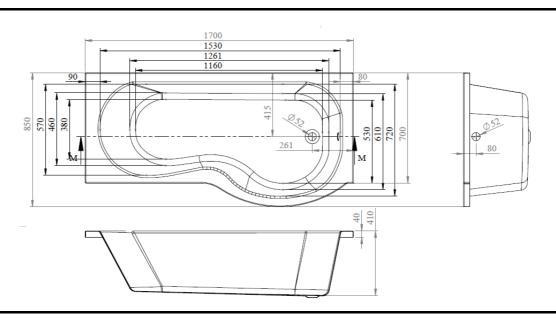

## **CUSTOMER DATA SHEET - BATHS**

| PRODUCT DIMENSIONS |                        |     |             |  |
|--------------------|------------------------|-----|-------------|--|
| Length (mm)        | Length (mm) Width (mm) |     | Nett Wgt Kg |  |
| 1700               | 850                    | 415 | 29          |  |

|                     | PRODU          |
|---------------------|----------------|
| Country of Origin   | Turkey         |
| Fitting Instruction | No             |
| Product Material    | Acrylic        |
| Volume (Ltr)        | 200L           |
| Leg Set Inc'        | Not Applicable |
| Drilled/Undrilled   | Not Applicable |
| Embossed            | Not Applicable |
| Anti-Slip           | Not Applicable |

| DETAILS             |                |  |    |  |
|---------------------|----------------|--|----|--|
| Certification       | FSC            |  | CE |  |
| Material Colour Ref | European White |  |    |  |
| Material Thickness  | 4mm            |  |    |  |
| Displaced Capacity  | 130L           |  |    |  |
| Waste Inc'          | Not Applicable |  |    |  |
| Includes Grips      | Not Applicable |  |    |  |
| No of Tapholes      | None           |  |    |  |
|                     |                |  |    |  |