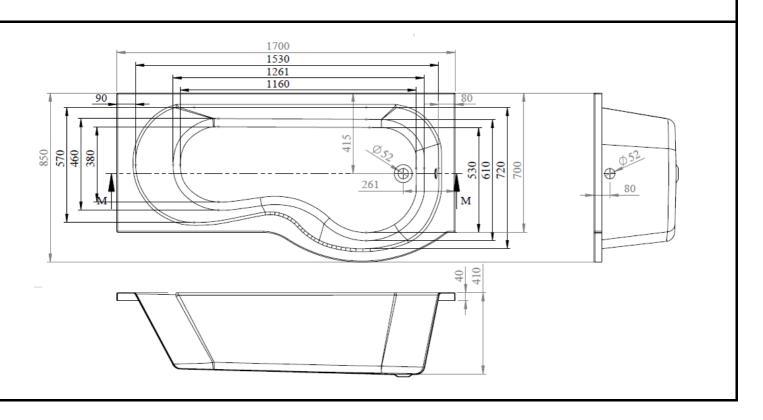

## **CUSTOMER DATA SHEET - BATHS**

| PRODUCT DIMENSIONS |                        |     |             |  |
|--------------------|------------------------|-----|-------------|--|
| Length (mm)        | Length (mm) Width (mm) |     | Nett Wgt Kg |  |
| 1700               | 850                    | 415 | 29          |  |

|                     | PRODU          |
|---------------------|----------------|
| Country of Origin   | Turkey         |
| Fitting Instruction | No             |
| Product Material    | Acrylic        |
| Volume (Ltr)        | 200L           |
| Leg Set Inc'        | Not Applicable |
| Drilled/Undrilled   | Not Applicable |
| Embossed            | Not Applicable |
| Anti-Slip           | Not Applicable |

| DETAILS             |                |  |    |  |
|---------------------|----------------|--|----|--|
| Certification       | FSC            |  | CE |  |
| Material Colour Ref | European White |  |    |  |
| Material Thickness  | 4mm            |  |    |  |
| Displaced Capacity  | 130L           |  |    |  |
| Waste Inc'          | Not Applicable |  |    |  |
| Includes Grips      | Not Applicable |  |    |  |
| No of Tapholes      | None           |  |    |  |
|                     |                |  |    |  |