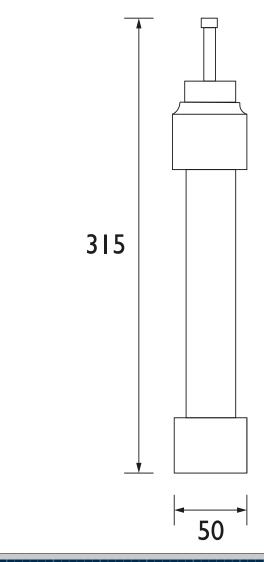

|
|-----------------------------|----------------------------------------|
| Main Construction Material: | Plastic with Carbon Filter             |
| Connection Inlet:           | 15mm Sadle Valve                       |
| Working Pressures:          | Min. 0.2 Bar, Max. 6.0 Bar             |
| Filter Type:                | Granular Activated Carbon (GAC) Filter |

## Features:

- Clear step by step fitting instructions
- Economic to run-less than 1p a
- Convinient to use
- Removes all bad tastes and smells
- Filters sediment, dirt and water

## **Product Certifications:**



WRAS Cert. Number: 2305075 WRAS Expiry Date: 31/05/2028

For more products, visit our website: <a href="http://www.bristan.com">http://www.bristan.com</a>



## Dimensions (measurements in mm)



TECHNICAL DATA SHEET

BRISTAN