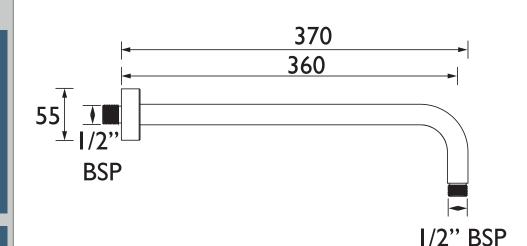

## Dimensions (measurements in mm)

- Supplied with metal fixing nut for added durability and to secure your arm in place
- Connects your plumbing from the wall to enable your fixed shower head to reach and do its job