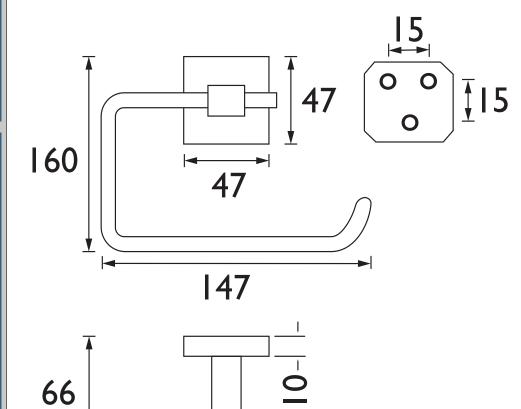

## Dimensions (measurements in mm)

- Height 160mm
- Width 147mm
- Depth 66mm
- Solid Brass
- Also available in other finishes

For more products, visit our website: <u>http://www.bristan.com</u>

Bristan, Birch Coppice Business Park, Dordon, Tamworth, B78 ISG. Web Site: www.bristan.com Telephone: 0330 026 6273. Email: enquire@bristan.com. \* - Non-chrome product finishes carry a 3 year guarantee on finish. See www.bristan.com/guarantees for more information. The information contained on this page was correct at date of issue. Fitting Dimensions are provided as a guide only. Some variation may occur due to manufacturing tolerances.