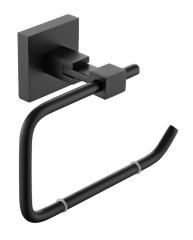

## SQ ROLL BLK

## Accessories Square Toilet Roll Holder Black

| Specification                |                                                                     |
|------------------------------|---------------------------------------------------------------------|
| Contemporary or Traditional: | Contemporary                                                        |
| Main Construction Material:  | Brass                                                               |
| What's in the Box?:          | 1 x Toilet Roll Holder, 1 x Fixing Kit, 1 x Fitting<br>Instructions |