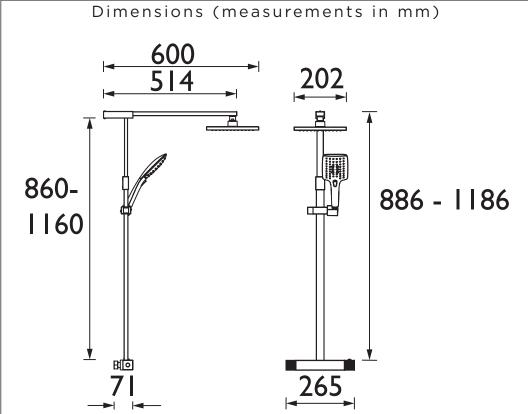

| Suitable for all plumbing systems      |  |  |  |  |
| Minimum Dynamic Pressure: (bar)     | 0.5                                    |  |  |  |  |
| Maximum Dynamic Pressure: (bar)     | 5.0                                    |  |  |  |  |
| Maximum Static Pressure: (bar)      | 10                                     |  |  |  |  |
| Maximum Hot Water Temperature: (°C) | 80                                     |  |  |  |  |
| Pre-set Outlet Temperature: (°C)    | 38                                     |  |  |  |  |
| Isolation Included:                 | No                                     |  |  |  |  |
| Check Valve Supplied:               | No                                     |  |  |  |  |
| Shower Kit:                         | Telescopic rigid riser with fixed head |  |  |  |  |



| Flow Rates (I/min)         |     |     |     |     |      |
|----------------------------|-----|-----|-----|-----|------|
| System Pressure (bar)      | 0.5 | 1   | 2   | 3   | 5    |
| Through Handset (mixed)    | 3.9 | 5.5 | 7.8 | 9.6 | 12.4 |
| Through Fixed Head (mixed) | 4.0 | 4.4 | 6.3 | 8.9 | 12.6 |

TECHNICAL DATA SHEET