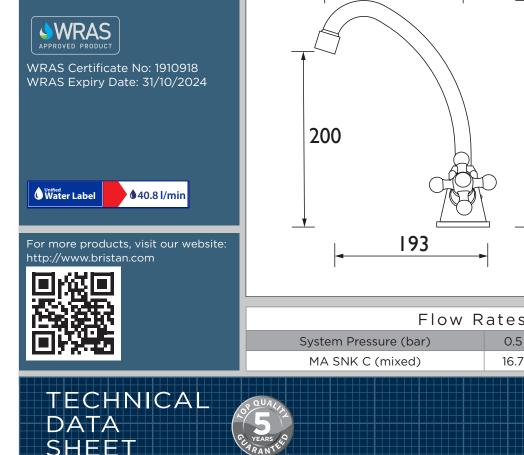

# MA SNK C

## MANDOLIN Tap Range Mandolin Monobloc Sink Mixer Chrome



#### Features:

- A hard-wearing, flawless chrome finish that lasts for years
- Easy to use 1/4 turn ceramic disc valves
- All in one box Includes flexible tails and fixing kit so nothing to buy separately
- Suitable for high and low pressure water systems
- 5 year guarantee

### **Product Certifications:**



| Bristan, Birch Coppice Business Park, | Dordon, Tamworth, B78 1SG | . Web Site: www.bristan.com | Telephone: 0330 026 6273. | Email: enquire@bristan.c |
|---------------------------------------|---------------------------|-----------------------------|---------------------------|--------------------------|
|                                       |                           |                             |                           |                          |

n.com. \* - 10 year guarantee applies to products purchased on or after 01/04/2021. Non-chrome product finishes carry a 3 year guarantee on finish. See www.bristan.com/guarantees for more information. The information contained on this page was correct at date of issue. Fitting Dimensions are provided as a guide only. Some variatio