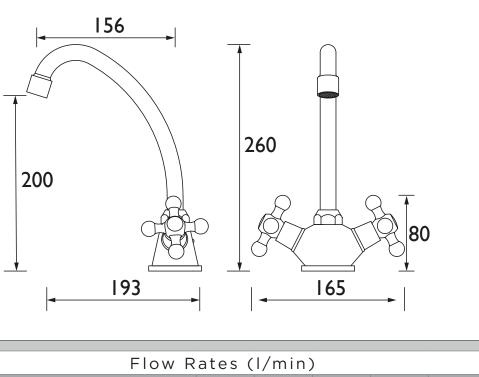

|  |
| Valve/Cartridge Type:             | 1/2" Ceramic Disc Valve - 1/4 turn |  |  |  |
| Plumbing System Requirements:     | Suitable for all plumbing systems  |  |  |  |
| Minimum Dynamic Pressure (bar):   | 0.5 bar                            |  |  |  |
| Maximum Dynamic Pressure (bar):   | 5 bar                              |  |  |  |
| Maximum Hot Water Temperature °C: | 65°C                               |  |  |  |
| Maximum Static Pressure (bar):    | 10 bar                             |  |  |  |
| Flow Type:                        | Single                             |  |  |  |
| Isolation Included:               | No                                 |  |  |  |
|                                   |                                    |  |  |  |

## Dimensions (measurements in mm)



1

23.6

BRS

2

33.3

3

40.8

5

52.7

D4