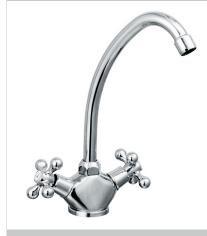

## MANDOLIN Tap Range Mandolin Monobloc Sink Mixer Chrome

#### Features:

- A hard-wearing, flawless chrome finish that lasts for years
- Easy to use 1/4 turn ceramic disc valves
- All in one box Includes flexible tails and fixing kit so nothing to buy separately
- Suitable for high and low pressure water systems
- 5 year guarantee