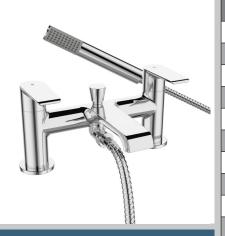

# POLO Tap Range Polo Bath Shower Mixer

#### Features:

- Long life 1/4 turn ceramic disc valves for added durability and smooth control.
- Robust metal fixing nut to secure the tap in place reducing the risk of loosening over time.
- A hard-wearing, flawless, scratch resistant chrome finish that lasts for years. Salt spray tested to ensure added durability.
- Rub clean handset limescale and debris build-up is quickly and easily removed by rubbing a finger or a cloth over the nozzles.
- 10 year parts and 1 year labour guarantee for peace of mind.