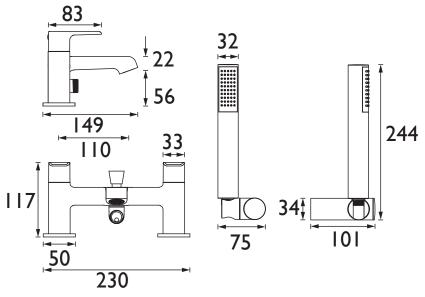

|  |  |  |
| Hose Length (mm):                 | 1500                               |  |  |  |
| Valve/Cartridge Type:             | 3/4" Ceramic Disc Valve - 1/4 turn |  |  |  |
| Plumbing System Requirements:     | Suitable for all plumbing systems  |  |  |  |
| Minimum Dynamic Pressure (bar):   | 0.2 bar                            |  |  |  |
| Maximum Dynamic Pressure (bar):   | 5 bar                              |  |  |  |
| Maximum Hot Water Temperature °C: | 60°C                               |  |  |  |
| Maximum Static Pressure (bar):    | 10 bar                             |  |  |  |
| Flow Type:                        | Single                             |  |  |  |
| Isolation Included:               | No                                 |  |  |  |





| Flow Rates (I/min)          |      |      |      |      |      |      |  |  |
|-----------------------------|------|------|------|------|------|------|--|--|
| System Pressure (bar)       | 0.2  | 0.5  | 1    | 2    | 3    | 5    |  |  |
| Through Bath Filler (mixed) | 13.3 | 22.8 | 32.6 | 47.2 | 57.8 | 74.6 |  |  |
| Through Handset (mixed)     | 3.4  | 5.6  | 8.6  | 12.7 | 16   | 21   |  |  |

### TECHNICAL DATA SHEET