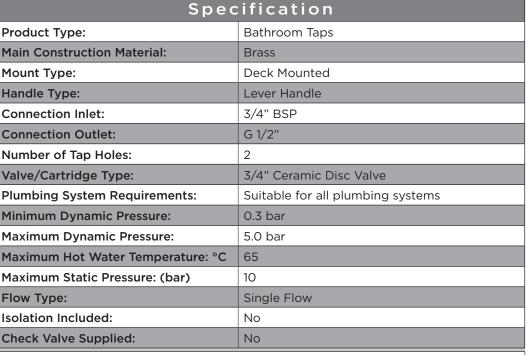

**QUEST Tap Range** Quest Bath Shower **Mixer Chrome**



| _ |                     |   | 1 |   |          |               |  |
|---|---------------------|---|---|---|----------|---------------|--|
| F | $\boldsymbol{\sim}$ | - | т | r | $\frown$ | c             |  |
|   | _                   | വ |   |   |          | $\overline{}$ |  |
|   |                     |   |   |   |          |               |  |

- Long life and easy to use 1/4 turn ceramic disc valves
- Metal back nuts for added durability
- Easy to use metal handles
- Includes 1.75m hose, rub-clean anti-limescale handset and wall bracket
- Minimum working pressure of 0.3 bar

## **Product Certifications:**



Kiwa Cert. Number: 2207732 Kiwa Expiry Date: 01/08/2027



WRAS Cert. Number: 2210801 WRAS Expiry Date: 31/10/2027







Dimensions (measurements in mm)



| Flow Rates (I/min)    |     |      |      |      |      |      |  |  |  |  |  |
|-----------------------|-----|------|------|------|------|------|--|--|--|--|--|
| System Pressure (bar) | 0.3 | 0.5  | 1    | 2    | 3    | 5    |  |  |  |  |  |
| Bath Filler           | 19  | 24.6 | 34.8 | 49.2 | 60.2 | 77.7 |  |  |  |  |  |
| Through Handset       | 6.3 | 8.1  | 11.5 | 16.3 | 19.9 | 25.7 |  |  |  |  |  |

## TECHNICAL