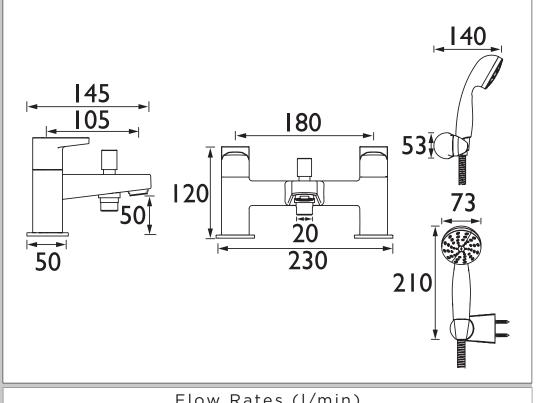

## **Product Certifications:**

Kiwa Cert. Number: 2207732 Kiwa Expiry Date: 01/08/2027

WRAS Cert. Number: 2210801 WRAS Expiry Date: 31/10/2027

Dimensions (measurements in mm)

| Flow Rates (I/min)    |     |      |      |      |      |      |  |  |  |  |  |
|-----------------------|-----|------|------|------|------|------|--|--|--|--|--|
| System Pressure (bar) | 0.3 | 0.5  | 1    | 2    | 3    | 5    |  |  |  |  |  |
| Bath Filler           | 19  | 24.6 | 34.8 | 49.2 | 60.2 | 77.7 |  |  |  |  |  |
| Through Handset       | 6.3 | 8.1  | 11.5 | 16.3 | 19.9 | 25.7 |  |  |  |  |  |