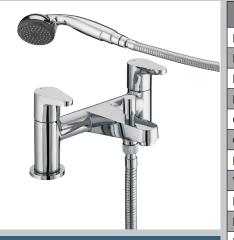

## **QUEST Tap Range** Quest Bath Shower **Mixer Chrome**

| _ |                     |   | 1 |   |          |               |  |
|---|---------------------|---|---|---|----------|---------------|--|
| F | $\boldsymbol{\sim}$ | - | т | r | $\frown$ | c             |  |
|   | _                   | വ |   |   |          | $\overline{}$ |  |
|   |                     |   |   |   |          |               |  |

- Long life and easy to use 1/4 turn ceramic disc valves
- Metal back nuts for added durability
- Easy to use metal handles
- Includes 1.75m hose, rub-clean anti-limescale handset and wall bracket
- Minimum working pressure of 0.3 bar