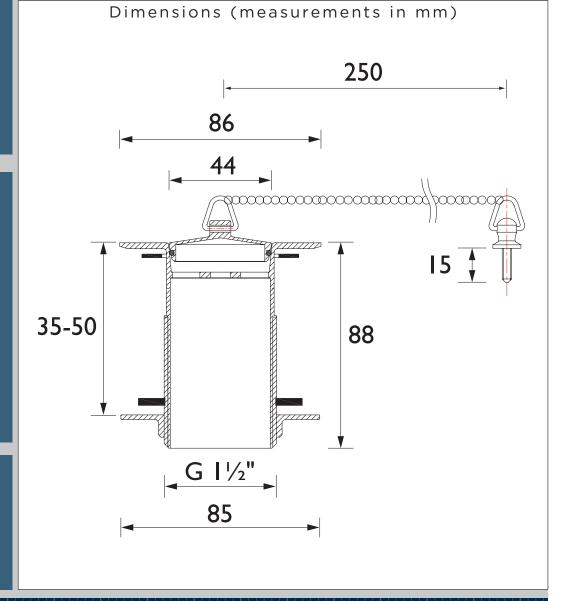

## **Wastes** Sink Waste 6 Chrome Plated

| Specification                        |                                                                                                                                                                             |
|--------------------------------------|-----------------------------------------------------------------------------------------------------------------------------------------------------------------------------|
| Contemporary or Traditional:         | Traditional                                                                                                                                                                 |
| Main Construction Material:          | Brass                                                                                                                                                                       |
| Connection Inlet:                    | G1 1/2"                                                                                                                                                                     |
| Waste Flow Rate (litres per minute): | 76                                                                                                                                                                          |
| What's in the Box?:                  | 1 x Unslotted Sink Waste (2 x Black Rubber<br>Washers, 1 x Metal Back Nut), 1 x Plug With<br>Rubber 'O' Ring In Middle, Link Chain, Wood Screw,<br>1 x Fitting Instructions |