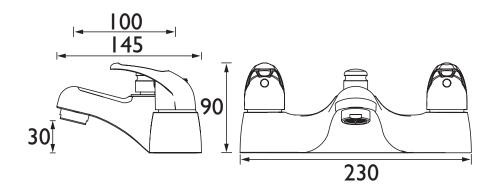

#### Dimensions (measurements in mm)

10 bar

Single

No

| Flow Rates (I/min)          |      |      |      |      |      |      |  |
|-----------------------------|------|------|------|------|------|------|--|
| System Pressure (bar)       | 0.2  | 0.5  | 1    | 2    | 3    | 5    |  |
| Through Bath Filler (mixed) | 17.6 | 27.8 | 39.3 | 55.5 | 68   | 87.8 |  |
| Through Handset (mixed)     | 7    | 11.1 | 15.7 | 22.2 | 27.2 | 35.1 |  |