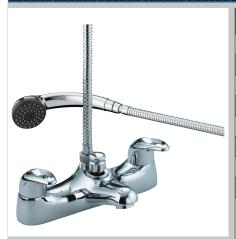

### JAVA Tap Range Java Bath Shower Mixer Chrome

| Maill Collstruction Material.     | Diass                                               |  |  |  |
|-----------------------------------|-----------------------------------------------------|--|--|--|
| Mount Type:                       | Deck                                                |  |  |  |
| Handle Type:                      | Lever                                               |  |  |  |
| Connection Inlet:                 | 3/4" BSP                                            |  |  |  |
| Connection Outlet:                | G 1/2"                                              |  |  |  |
| Number of Tap Holes:              | 2                                                   |  |  |  |
| Valve/Cartridge Type:             | 1/4 Turn 3/4" Ceramic Disc Valve                    |  |  |  |
| Plumbing System Requirements:     | Suitable for all plumbing systems, ideally balanced |  |  |  |
| Minimum Dynamic Pressure (bar):   | 0.2 bar                                             |  |  |  |
| Maximum Dynamic Pressure (bar):   | 5.0 bar                                             |  |  |  |
| Maximum Hot Water Temperature °C: | 65°C                                                |  |  |  |
|                                   |                                                     |  |  |  |

#### Features:

- Long life and easy to use 1/4 turn ceramic disc valves
- Metal back nuts for added durability
- Includes 1.5m hose, rub-clean anti-limescale handset and wall bracket
- Single-function rub-clean antilimescale handset and wall bracket
- 1.5m shower hose