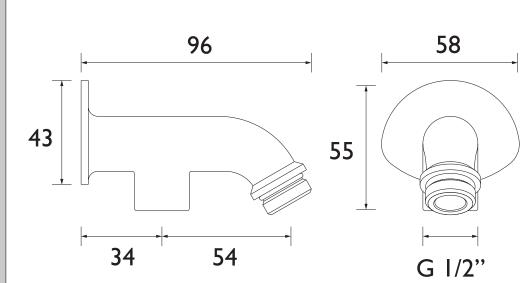

## 9042-C

Main Construction Material:

**Contemporary or Traditional:** 

**Connection Inlet:** 

Product Type:

Finish:

**Connection Outlet:** 

Riser Length: (mm)

## Accessories Exposed Shower Arm for Rigid Riser 87mm

Specification

Brass

15mm 1/2" BSP

87 Chrome

Dimensions (measurements in mm)

Traditional

Commercial

## Features:

- 87mm Projection
- Backplate for wall fixing
- 1/2" BSP outlet connection

**Product Certifications:** 

15mm inlet connection

For more products, visit our website: http://www.bristan.com

Bristan, Birch Coppice Business Park, Dordon, Tamworth, B78 ISG. Telephone: 0844 701 6274 Facsimile: 0844 701 6275. Web Site: www.bristan.com Email: enquire@bristan.com The information contained on this page was correct at date of issue. Fitting Dimensions are provided as a guide only. Some variation may occur due to manufacturing tolerances. Bristan pursues a policy of continuing improvement in design and performance of its products and so reserves the right to change specifications without prior notice.