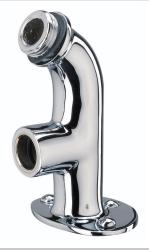

## Accessories Exposed Shower Arm for Rigid Riser 87mm

Specification

Brass

15mm 1/2" BSP

87 Chrome

Dimensions (measurements in mm)

Traditional

Commercial

## Features:

- 87mm Projection
- Backplate for wall fixing
- 1/2" BSP outlet connection

**Product Certifications:** 

15mm inlet connection

For more products, visit our website: http://www.bristan.com

Bristan, Birch Coppice Business Park, Dordon, Tamworth, B78 ISG. Telephone: 0844 701 6274 Facsimile: 0844 701 6275. Web Site: www.bristan.com Email: enquire@bristan.com The information contained on this page was correct at date of issue. Fitting Dimensions are provided as a guide only. Some variation may occur due to manufacturing tolerances. Bristan pursues a policy of continuing improvement in design and performance of its products and so reserves the right to change specifications without prior notice.