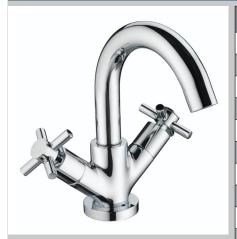

## DECADE BRI Tap Range Decade Basin Mixer Chrome

#### Features:

- Everything you need in the box including flexible tails and clicker waste so nothing to buy separately.
- Long life 1/4 turn ceramic disc valves for added durability and smooth control.
- A hard-wearing, flawless, scratch resistant chrome finish that lasts for years. Salt spray tested to ensure added durability.
- 10 year parts and 1 year labour guarantee for peace of mind.
- Co-ordinating Bathroom taps and Accessories available