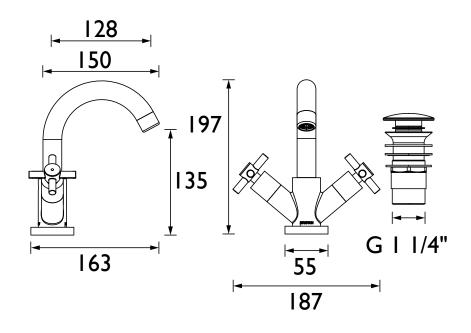

Dimensions (measurements in mm)

| Flow Rates (I/min)    |     |      |      |      |      |      |  |  |
|-----------------------|-----|------|------|------|------|------|--|--|
| System Pressure (bar) | 0.2 | 0.5  | 1    | 2    | 3    | 5    |  |  |
| DX BAS C (mixed)      | 10  | 15.8 | 22.4 | 31.7 | 38.8 | 50.1 |  |  |