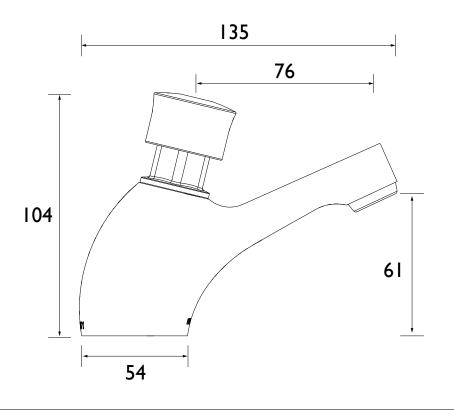

### Dimensions (measurements in mm)

| Flow Rates (I/min)    |     |     |     |     |     |     |  |  |
|-----------------------|-----|-----|-----|-----|-----|-----|--|--|
| System Pressure (bar) | 0.5 | 1   | 2   | 3   | 4   | 5   |  |  |
| Z2 1/2 C              | 2.5 | 3.6 | 5.0 | 6.2 | 7.1 | 7.9 |  |  |