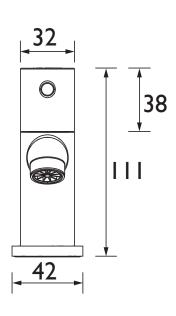

### Dimensions (measurements in mm)

| Flow Rates (I/min)    |      |      |      |    |      |    |  |  |
|-----------------------|------|------|------|----|------|----|--|--|
| System Pressure (bar) | 0.2  | 0.5  | 1    | 2  | 3    | 5  |  |  |
| BTZ 1/2 C (mixed)     | 13.6 | 21.5 | 30.4 | 43 | 52.8 | 68 |  |  |