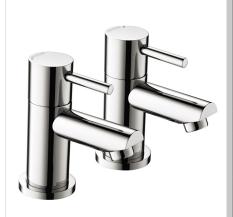

# BLITZ Tap Range Blitz BasinTaps Chrome

#### Features:

- Long life 1/4 turn ceramic disc valves for added durability and smooth control.
- Robust metal fixing nut to secure the tap in place reducing the risk of loosening over time.
- A hard-wearing, flawless, scratch resistant chrome finish that lasts for years. Salt spray tested to ensure added durability.
- 10 year parts and 1 year labour guarantee for peace of mind.
- Co-ordinating Bathroom taps, Recess shower and Accessories available.