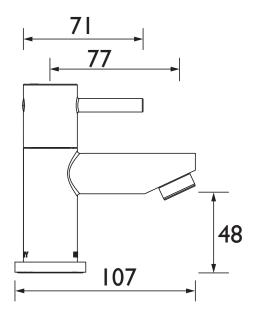

### Dimensions (measurements in mm)

| Flow Rates (I/min)    |      |      |      |    |      |    |  |  |
|-----------------------|------|------|------|----|------|----|--|--|
| System Pressure (bar) | 0.2  | 0.5  | 1    | 2  | 3    | 5  |  |  |
| BTZ 1/2 C (mixed)     | 13.6 | 21.5 | 30.4 | 43 | 52.8 | 68 |  |  |