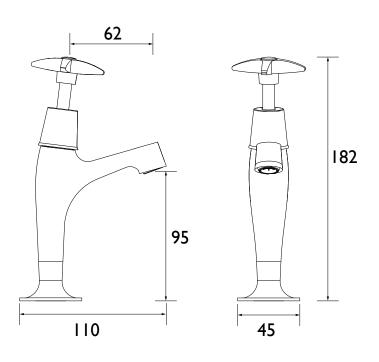

### Dimensions (measurements in mm)

| Flow Rates (I/min)    |      |      |    |      |      |      |  |  |
|-----------------------|------|------|----|------|------|------|--|--|
| System Pressure (bar) | 0.2  | 0.5  | 1  | 2    | 3    | 5    |  |  |
| VAX HNK C (Cold)      | 13.9 | 21.9 | 31 | 43.8 | 53.7 | 69.3 |  |  |
| VAX HNK C (Hot)       | 13.9 | 21.9 | 31 | 43.8 | 53.7 | 69.3 |  |  |