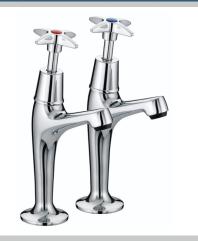

# VAX HNK C

# VALUE Tap Range X Head High Neck Pillar Taps Chrome

#### Features:

- Metal handles
- Metal back nuts for added durability
- Chrome plated to BS EN 248

| Specification                     |                                   |  |  |  |  |
|-----------------------------------|-----------------------------------|--|--|--|--|
| Product Type:                     | Taps                              |  |  |  |  |
| Main Construction Material:       | Brass                             |  |  |  |  |
| Mount Type:                       | Deck                              |  |  |  |  |
| Handle Type:                      | Crosshead Handles                 |  |  |  |  |
| Connection Inlet:                 | 1/2" BSP                          |  |  |  |  |
| Connection Outlet:                | N/A                               |  |  |  |  |
| Number of Tap Holes:              | 2                                 |  |  |  |  |
| Valve/Cartridge Type:             | 1/2" Standard Valve               |  |  |  |  |
| Plumbing System Requirements:     | Suitable for all plumbing systems |  |  |  |  |
| Minimum Dynamic Pressure (bar):   | 0.2 bar                           |  |  |  |  |
| Maximum Dynamic Pressure (bar):   | 5 bar                             |  |  |  |  |
| Maximum Hot Water Temperature °C: | 65°C                              |  |  |  |  |
| Maximum Static Pressure (bar):    | 10 bar                            |  |  |  |  |
| Isolation Included:               | No                                |  |  |  |  |