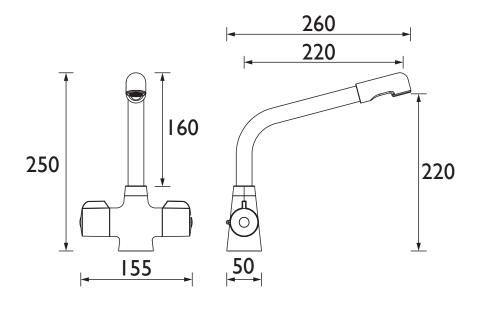

Dimensions (measurements in mm)

| Flow Rates (I/min)    |      |      |      |      |      |      |  |  |  |
|-----------------------|------|------|------|------|------|------|--|--|--|
| System Pressure (bar) | 0.3  | 0.5  | 1    | 2    | 3    | 5    |  |  |  |
| MH SNK EF C (mixed)   | 10.4 | 13.8 | 20.4 | 29.5 | 36.4 | 47.3 |  |  |  |