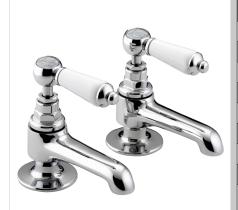

# RENAISSANCE Tap Range

Renaissance 2 Basin Taps Chrome

| Specification                     |                                    |  |  |  |
|-----------------------------------|------------------------------------|--|--|--|
| Product Type:                     | Bathroom Taps                      |  |  |  |
| Main Construction Material:       | Brass                              |  |  |  |
| Mount Type:                       | Deck                               |  |  |  |
| Handle Type:                      | Paddle                             |  |  |  |
| Connection Inlet:                 | 1/2" BSP                           |  |  |  |
| Connection Outlet:                | Open                               |  |  |  |
| Number of Tap Holes:              | 2                                  |  |  |  |
| Valve/Cartridge Type:             | 1/2" Ceramic Disc Valve - 1/4 turn |  |  |  |
| Plumbing System Requirements:     | Suitable for all plumbing systems  |  |  |  |
| Minimum Dynamic Pressure (bar):   | 0.2 bar                            |  |  |  |
| Maximum Dynamic Pressure (bar):   | 5 bar                              |  |  |  |
| Maximum Hot Water Temperature °C: | 65°C                               |  |  |  |
| Maximum Static Pressure (bar):    | 10 bar                             |  |  |  |
| Isolation Included:               | No                                 |  |  |  |

### Features:

- Long life 1/4 turn ceramic disc valves for added durability and smooth control.
- Robust metal fixing nut to secure the tap in place reducing the risk of loosening over time.
- A hard-wearing, flawless, scratch resistant chrome finish that lasts for years. Salt spray tested to ensure added durability.
- 10 year parts and 1 year labour guarantee for peace of mind.
- Co-ordinating Bathroom taps, Recess shower and Accessories available.