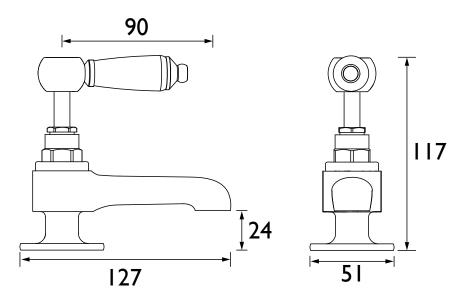

### Dimensions (measurements in mm)

| Flow Rates (I/min)    |     |      |      |      |      |      |  |  |
|-----------------------|-----|------|------|------|------|------|--|--|
| System Pressure (bar) | 0.2 | 0.5  | 1    | 2    | 3    | 5    |  |  |
| RS2 1/2 C (Cold)      | 8.4 | 13.3 | 18.9 | 26.7 | 32.7 | 42.2 |  |  |
| RS2 1/2 C (Hot)       | 8.1 | 12.8 | 18.1 | 25.6 | 31.3 | 40.4 |  |  |