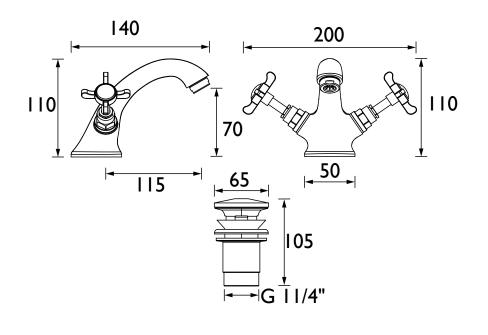

#### Dimensions (measurements in mm)

| Flow Rates (I/min)    |      |      |      |      |      |      |  |  |
|-----------------------|------|------|------|------|------|------|--|--|
| System Pressure (bar) | 0.2  | 0.5  | 1    | 2    | 3    | 5    |  |  |
| N BAS C CD (mixed)    | 13.6 | 22.9 | 39.2 | 55.4 | 67.9 | 87.7 |  |  |