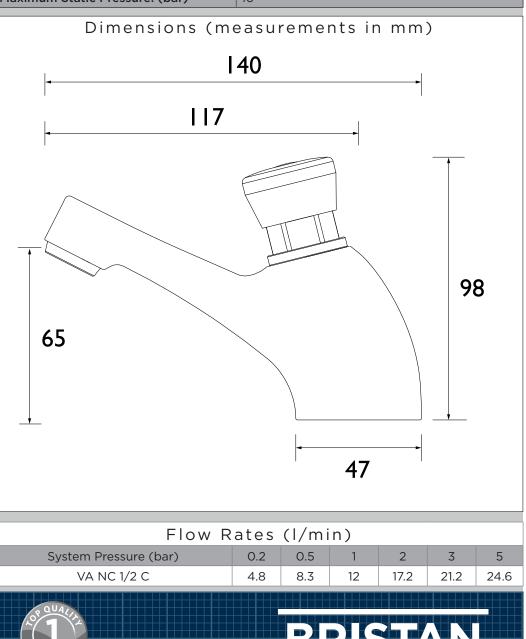

## VA NC 1/2 C

| Specification                     |                             |
|-----------------------------------|-----------------------------|
| Product Type:                     | Utility Taps                |
| Main Construction Material:       | Brass                       |
| Mount Type:                       | Deck Mounted                |
| Handle Type:                      | Push Handles                |
| Connection Inlet:                 | ½″ BSP                      |
| Connection Outlet:                | N/A                         |
| Number of Tap Holes:              | 2                           |
| Valve/Cartridge Type:             | Self Closing Valves         |
| Plumbing System Requirements:     | All Plumbing Systems        |
| Working Pressure Range:           | Min. 0.2 Bar - Max. 5.0 Bar |
| Maximum Hot Water Temperature: °C | 65                          |
| Maximum Static Pressure: (bar)    | 10                          |