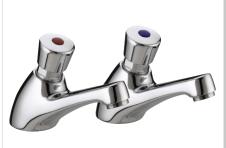

## VA NC 1/2 C

| Specification                     |                             |
|-----------------------------------|-----------------------------|
| Product Type:                     | Utility Taps                |
| Main Construction Material:       | Brass                       |
| Mount Type:                       | Deck Mounted                |
| Handle Type:                      | Push Handles                |
| Connection Inlet:                 | ½″ BSP                      |
| Connection Outlet:                | N/A                         |
| Number of Tap Holes:              | 2                           |
| Valve/Cartridge Type:             | Self Closing Valves         |
| Plumbing System Requirements:     | All Plumbing Systems        |
| Working Pressure Range:           | Min. 0.2 Bar - Max. 5.0 Bar |
| Maximum Hot Water Temperature: °C | 65                          |
| Maximum Static Pressure: (bar)    | 10                          |

## Features:

- Robust metal fixing nut to secure the tap in place reducing the risk of loosening over time.
- A hard-wearing, flawless, scratch resistant chrome finish that lasts for years. Salt spray tested to ensure added durability.
   1 year parts guarantee for peace of mind.
- Co-ordinating Bathroom taps
  and Accessories available