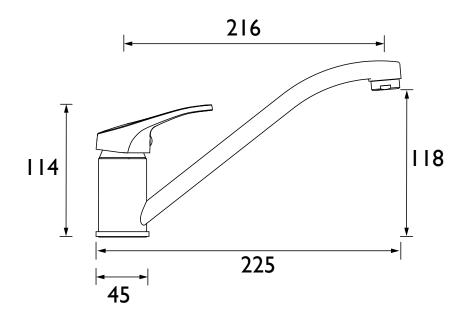

## **Product Certifications:**

WRAS Certificate No: 241003005 WRAS Expiry Date: 31/10/2029

For more products, visit our website: http://www.bristan.com

Dimensions (measurements in mm)

| Flow Rates (I/min)    |     |     |     |      |      |      |  |  |  |
|-----------------------|-----|-----|-----|------|------|------|--|--|--|
| System Pressure (bar) | 0.2 | 0.5 | 1   | 2    | 3    | 5    |  |  |  |
| CE SNK C (mixed)      | 3.7 | 6.3 | 9.5 | 13.3 | 16.3 | 21.5 |  |  |  |