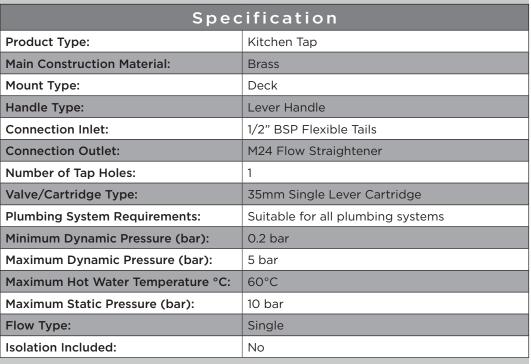

- A hard-wearing, flawless chrome finish that lasts for years
- Long life ceramic cartridge for added durability and ease of use
- All in one box Includes flexible tails and fixing kit so nothing to buy separately
- Suitable for high and low pressure water systems
- 5 year guarantee

## **Product Certifications:**

WRAS Certificate No: 241003005 WRAS Expiry Date: 31/10/2029

For more products, visit our website: http://www.bristan.com

Dimensions (measurements in mm)

| Flow Rates (I/min)    |     |     |     |      |      |      |  |  |  |
|-----------------------|-----|-----|-----|------|------|------|--|--|--|
| System Pressure (bar) | 0.2 | 0.5 | 1   | 2    | 3    | 5    |  |  |  |
| CE SNK C (mixed)      | 3.7 | 6.3 | 9.5 | 13.3 | 16.3 | 21.5 |  |  |  |