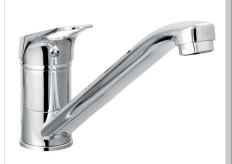

## CELLO Tap Range Cello Monobloc Sink Mixer Chrome

|             |        | A   |     |    |
|-------------|--------|-----|-----|----|
| $-\epsilon$ | $\sim$ | т I | ıra | c. |
| 1 5         | - (CI  | L L | ire | э. |

- A hard-wearing, flawless chrome finish that lasts for years
- Long life ceramic cartridge for added durability and ease of use
- All in one box Includes flexible tails and fixing kit so nothing to buy separately
- Suitable for high and low pressure water systems
- 5 year guarantee