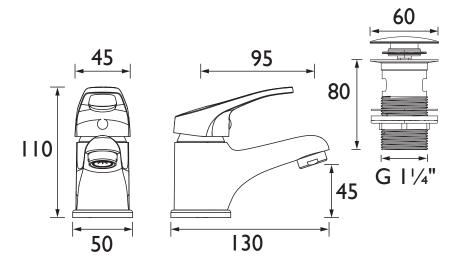

#### **Product Certifications:**

WRAS Certificate No: 240903010 WRAS Expiry Date: 30/09/2029

For more products, visit our website: http://www.bristan.com

Dimensions (measurements in mm)

| Flow Rates (I/min)    |     |     |      |    |      |      |  |  |
|-----------------------|-----|-----|------|----|------|------|--|--|
| System Pressure (bar) | 0.2 | 0.5 | 1    | 2  | 3    | 5    |  |  |
| IRS BAS C (mixed)     | 4.3 | 7.1 | 10.5 | 14 | 18.3 | 23.6 |  |  |