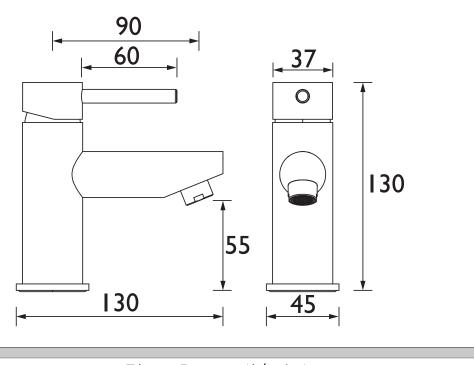

### Dimensions (measurements in mm)

| に教教授                       | Flow Rates (I/min)                                            |     |     |     |     |      |      |  |
|----------------------------|---------------------------------------------------------------|-----|-----|-----|-----|------|------|--|
|                            | System Pressure (bar)                                         | 0.3 | 0.5 | 1   | 2   | 3    | 5    |  |
|                            | BTZ SMBAS C (mixed)                                           | 3.4 | 4.4 | 6.3 | 8.9 | 10.9 | 14.1 |  |
| TECHNICAL<br>DATA<br>SHEET | VEARS LOO<br>YEARS LOO<br>YEARS LOO<br>YEARS LOO<br>YEARS LOO |     | B   | RIS | ST/ | AN   | D9   |  |