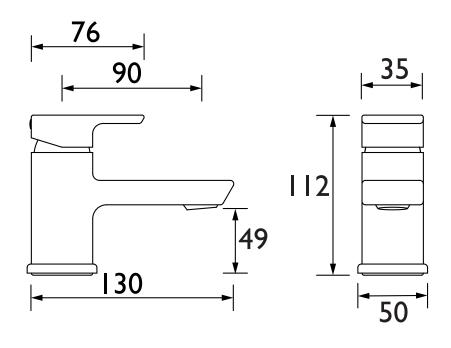

#### **Product Certifications:**

WRAS Cert. Number: 2006901 WRAS Expiry Date: 30/06/2025

For more products, visit our website: http://www.bristan.com

Dimensions (measurements in mm)

| Flow Rates (I/min)    |     |     |     |    |      |      |
|-----------------------|-----|-----|-----|----|------|------|
| System Pressure (bar) | 0.3 | 0.5 | 1   | 2  | 3    | 5    |
| COB SMBAS C (mixed)   | 4.3 | 5.5 | 7.8 | 11 | 13.5 | 17.4 |