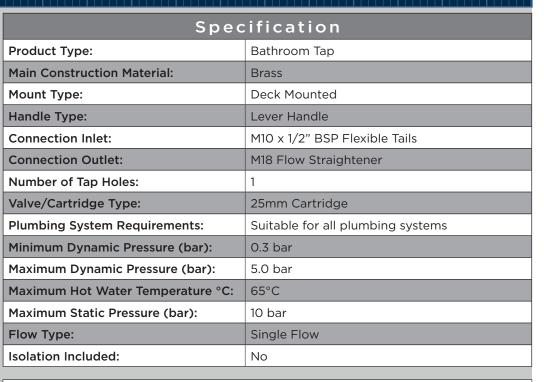

#### **Product Certifications:**

WRAS Cert. Number: 2006901 WRAS Expiry Date: 30/06/2025

For more products, visit our website: http://www.bristan.com

Dimensions (measurements in mm)

| Flow Rates (I/min)    |     |     |     |    |      |      |
|-----------------------|-----|-----|-----|----|------|------|
| System Pressure (bar) | 0.3 | 0.5 | 1   | 2  | 3    | 5    |
| COB SMBAS C (mixed)   | 4.3 | 5.5 | 7.8 | 11 | 13.5 | 17.4 |