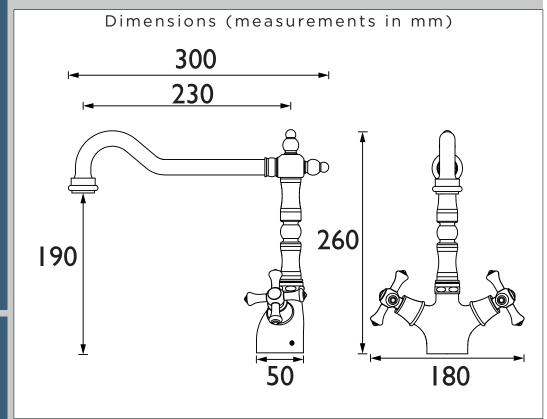

|  |  |  |  |
| Number of Tap Holes:              | 1                                  |  |  |  |  |
| Valve/Cartridge Type:             | 1/2" Ceramic Disc Valve - 1/4 turn |  |  |  |  |
| Plumbing System Requirements:     | Suitable for all plumbing systems  |  |  |  |  |
| Minimum Dynamic Pressure (bar):   | 0.3                                |  |  |  |  |
| Maximum Dynamic Pressure (bar):   | 5.0                                |  |  |  |  |
| Maximum Hot Water Temperature °C: | 65°C                               |  |  |  |  |
| Maximum Static Pressure (bar):    | 10                                 |  |  |  |  |
| Flow Type:                        | Single Flow                        |  |  |  |  |
| Isolation Included:               | Yes                                |  |  |  |  |



| Flow Rates (I/min)    |     |      |      |    |      |      |  |
|-----------------------|-----|------|------|----|------|------|--|
| System Pressure (bar) | 0.3 | 0.5  | 1    | 2  | 3    | 5    |  |
| K SNK EF ABRZ (mixed) | 11  | 14.8 | 21.7 | 30 | 38.2 | 47.2 |  |

### TECHNICAL DATA SHEET