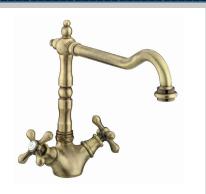

## K SNK EF ABRZ

# COLONIAL Tap Range Colonial Easyfit Sink Mixer Antique Bronze

#### Features:

- A traditional twin lever kitchen tap featuring Top Fix Easyfit technology.
- Unique patented top fix design, for simple installation from above the sink.
- Simply drop and twist the top fix base into the tap hole from above, and lock into place with the Allen key provided.
- Two supplied isolation valves and flexi tails mean you can connect to the water supply at this point and isolate the base.
- Push the tap on to the base and secure into position with the supplied Easyfit tool and screws.
- Everything you need in the box including an Allen key, isolation valves, Top Fix Easyfit base, Easyfit tool and flexi tails
- Swivel spout for easy use
- Long life 1/4 turn ceramic disc valves for added durability and smooth control.
- High quality metal fixings for security and durability
- Also available in other finishes.
- 10 year parts and 1 year labour guarantee for peace of mind