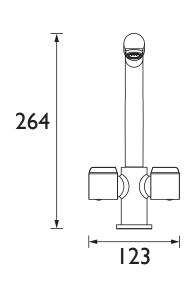

#### Dimensions (measurements in mm)

| Flow Rates (I/min)    |     |     |     |    |      |      |  |  |
|-----------------------|-----|-----|-----|----|------|------|--|--|
| System Pressure (bar) | 0.5 | 0.5 | 1   | 2  | 3    | 5    |  |  |
| PI SNK C (mixed)      | 5.3 | 5.3 | 7.9 | 11 | 13.5 | 17.7 |  |  |