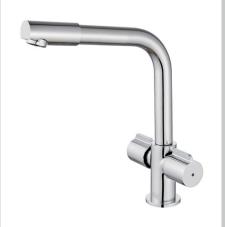

# PINNACLE Tap Range Pinnacle Monobloc Sink Mixer Chrome

| Specification                     |                                    |  |  |  |
|-----------------------------------|------------------------------------|--|--|--|
| Product Type:                     | Kitchen Taps                       |  |  |  |
| Main Construction Material:       | Brass                              |  |  |  |
| Mount Type:                       | Deck                               |  |  |  |
| Handle Type:                      | Lever                              |  |  |  |
| Connection Inlet:                 | 1/2" BSP Flexible Tails            |  |  |  |
| Connection Outlet:                | M24 Flow Straightener              |  |  |  |
| Number of Tap Holes:              |                                    |  |  |  |
| Valve/Cartridge Type:             | 1/2" Ceramic Disc Valve - 1/4 turn |  |  |  |
| Plumbing System Requirements:     | Suitable for all plumbing systems  |  |  |  |
| Minimum Dynamic Pressure (bar):   | 0.5 bar                            |  |  |  |
| Maximum Dynamic Pressure (bar):   | 5 bar                              |  |  |  |
| Maximum Hot Water Temperature °C: | 60°C                               |  |  |  |
| Maximum Static Pressure (bar):    | 10 bar                             |  |  |  |
| Flow Type:                        | Single                             |  |  |  |
| Isolation Included:               | N                                  |  |  |  |

#### Features:

- Everything you need in the box including flexible tails and fixing kit
- Swivel spout for easy use
- Long life 1/4 turn ceramic disc valves for added durability and smooth control.
- 5 year parts and 1 year labour guarantee for peace of mind.