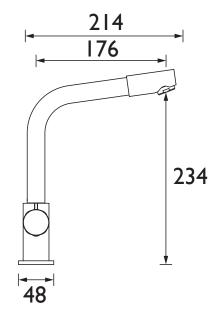

#### Dimensions (measurements in mm)

| Flow Rates (I/min)    |     |     |     |    |      |      |  |  |
|-----------------------|-----|-----|-----|----|------|------|--|--|
| System Pressure (bar) | 0.5 | 0.5 | 1   | 2  | 3    | 5    |  |  |
| PI SNK C (mixed)      | 5.3 | 5.3 | 7.9 | 11 | 13.5 | 17.7 |  |  |