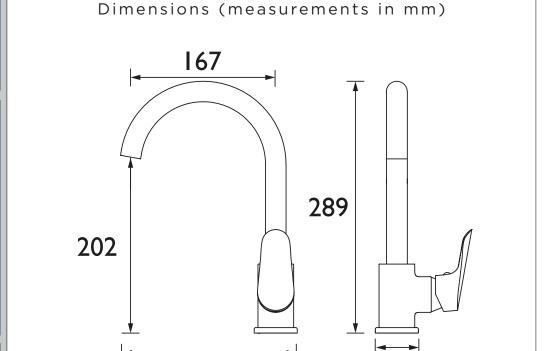

Valve/Cartridge Type:             | 35mm Single Lever Cartridge       |  |  |  |  |  |
| Plumbing System Requirements:     | Suitable for all plumbing systems |  |  |  |  |  |
| Minimum Dynamic Pressure (bar):   | 0.2 bar                           |  |  |  |  |  |
| Maximum Dynamic Pressure (bar):   | 5 bar                             |  |  |  |  |  |
| Maximum Hot Water Temperature °C: | 60°C                              |  |  |  |  |  |
| Maximum Static Pressure (bar):    | 10 bar                            |  |  |  |  |  |
| Flow Type:                        | Single                            |  |  |  |  |  |
| Isolation Included:               | No                                |  |  |  |  |  |
|                                   |                                   |  |  |  |  |  |



| Flow Rates (I/min)    |     |     |    |      |      |      |  |  |  |
|-----------------------|-----|-----|----|------|------|------|--|--|--|
| System Pressure (bar) | 0.2 | 0.5 | 1  | 2    | 3    | 5    |  |  |  |
| SE SNK C (mixed)      | 5.8 | 9.7 | 14 | 19.8 | 24.3 | 31.5 |  |  |  |

237

## TECHNICAL DATA SHEET