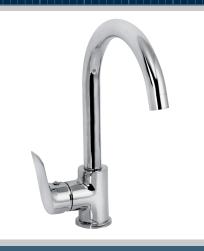

## SELTZ Tap Range Seltz Monobloc Sink Mixer Chrome

|   |               |     | res: |
|---|---------------|-----|------|
| _ | $\sim$ $\sim$ | TII | rac: |
|   | c a           | uu  | ICO. |
|   |               |     |      |

- A hard-wearing, flawless chrome finish that lasts for years
- Long life ceramic cartridge for added durability and ease of use
- All in one box Includes flexible tails and fixing kit so nothing to buy separately
- Suitable for high and low pressure water systems
- 5 year guarantee