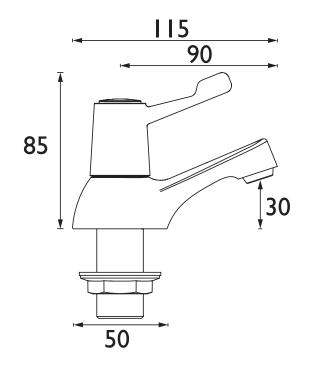

#### Product Certifications:

WRAS Certificate No: 240903001 WRAS Expiry Date: 30/09/2029

Dimensions (measurements in mm)

For more products, visit our website: http://www.bristan.com

| Flow Rates (I/min)    |      |      |      |      |      |      |  |  |
|-----------------------|------|------|------|------|------|------|--|--|
| System Pressure (bar) | 0.2  | 0.5  | 1    | 2    | 3    | 5    |  |  |
| Hot                   | 11.3 | 18.2 | 25.9 | 36.6 | 42.8 | 55.0 |  |  |
| Cold                  | 11.2 | 17.8 | 25.4 | 36.2 | 41.9 | 54.2 |  |  |