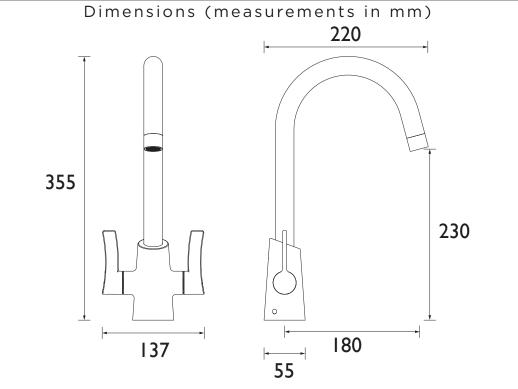

#### **Product Certifications:**

WRAS Cert. Number: 240403006 WRAS Expiry Date: 30/04/2029

For more products, visit our website: http://www.bristan.com

| Specification                     |                                   |  |  |  |
|-----------------------------------|-----------------------------------|--|--|--|
| Product Type:                     | Kitchen Taps                      |  |  |  |
| Main Construction Material:       | Brass                             |  |  |  |
| Mount Type:                       | Deck                              |  |  |  |
| Handle Type:                      | Paddle Lever                      |  |  |  |
| Connection Inlet:                 | 1/2" BSP Flexible Tails           |  |  |  |
| Connection Outlet:                | Housed M22 8L/M Aerator           |  |  |  |
| Number of Tap Holes:              | 1                                 |  |  |  |
| Maximum Fitting Depth (mm):       | 35mm                              |  |  |  |
| Valve/Cartridge Type:             | 1/2" Ceramic Disc Valves          |  |  |  |
| Plumbing System Requirements:     | Suitable for all plumbing systems |  |  |  |
| Minimum Dynamic Pressure (bar):   | 0.3 bar                           |  |  |  |
| Maximum Dynamic Pressure (bar):   | 5 bar                             |  |  |  |
| Maximum Hot Water Temperature °C: | 65°C                              |  |  |  |
| Maximum Static Pressure (bar):    | 10 bar                            |  |  |  |
| Flow Type:                        | Single Flow                       |  |  |  |
| Isolation Included:               | Yes                               |  |  |  |
|                                   |                                   |  |  |  |