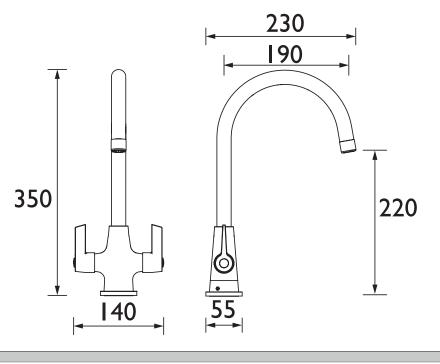

Dimensions (measurements in mm)

| Flow Rates (I/min)    |      |      |      |      |      |      |  |
|-----------------------|------|------|------|------|------|------|--|
| System Pressure (bar) | 0.4  | 0.5  | 1    | 2    | 3    | 5    |  |
| EC SNK EF BB (mixed)  | 10.4 | 11.8 | 17.2 | 24.8 | 30.6 | 39.7 |  |