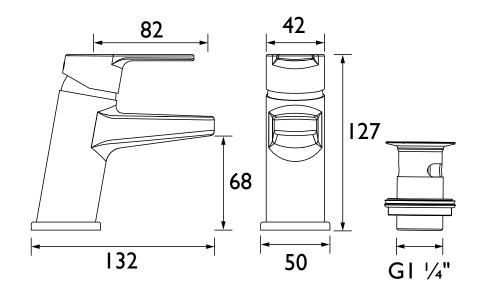

Dimensions (measurements in mm)

| Flow Rates (I/min)    |     |     |     |     |     |   |  |  |
|-----------------------|-----|-----|-----|-----|-----|---|--|--|
| System Pressure (bar) | 0.3 | 0.5 | 1   | 2   | 3   | 5 |  |  |
| PS2 BAS C (mixed)     | 2.5 | 3.3 | 4.3 | 5.6 | 4.9 | 5 |  |  |