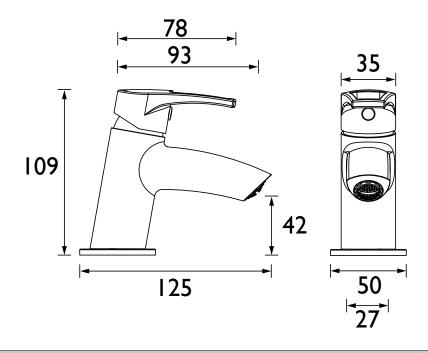

Dimensions (measurements in mm)

| Flow Rates (I/min)    |     |     |     |      |      |    |  |  |
|-----------------------|-----|-----|-----|------|------|----|--|--|
| System Pressure (bar) | 0.3 | 0.5 | 1   | 2    | 3    | 5  |  |  |
| SM SMBAS C (mixed)    | 5.2 | 6.7 | 9.4 | 13.3 | 16.3 | 21 |  |  |