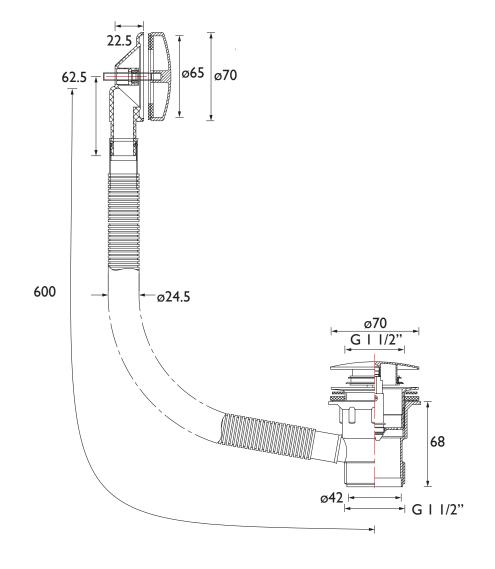

|
| What's in the Box?:                  | 1x Screw-in Waste Body, 1x Waste Body, 1x Rubber<br>Washer, 1x Silicon Washer, 1x Clicker Mechanism, 1x<br>Overflow Tube, 1x Overflow Body, 1x Overflow Face,<br>2x Rubber Washers |

## Dimensions (measurements in mm)

### Features:

- You really can count on Bristan products as they are designed, engineered and tested to last with a 5 Year guarantee for peace of mind
- A black finish that will make a statement in any bathroom
- Supplied with fittings

#### **Product Certifications:**

### Variant SKUs:

- W BATH03 C
- W BATH12 C

For more products, visit our website: http://www.bristan.com