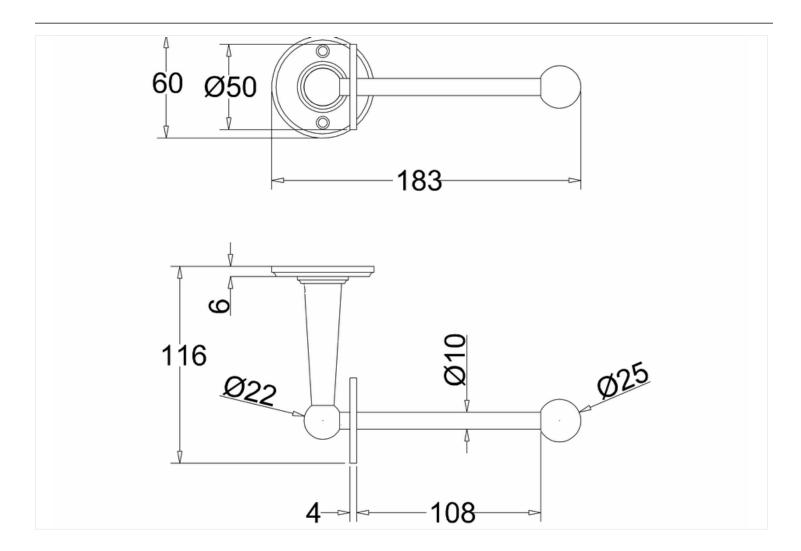

### Spare WC roll holder

Code Name

A6 CHR Spare WC roll holder chrome

Barcode: A6 CHR (5055806000582)

**Technical Specification Size:** 116 x 60 x 183 mm

Code: A6 CHR

Finishes : Chrome plated
Product Type : Traditional
Material : Chrome plated brass