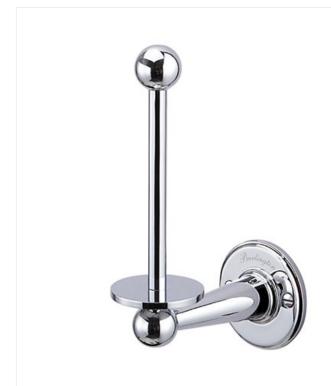

### Spare WC roll holder

Code Name

A6 CHR Spare WC roll holder chrome

Barcode: A6 CHR (5055806000582)

**Technical Specification Size:** 116 x 60 x 183 mm

Code: A6 CHR

Finishes : Chrome plated
Product Type : Traditional
Material : Chrome plated brass