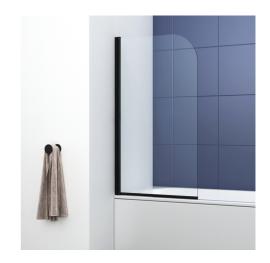

## **Technical Datasheet**

Product Code: 2381500CVK-Q

Product Description: ARLEY 6mm Curved Bathscreen 800 x 1400mm BLK

## **Key Features**

- Clean structural lines make this piece the perfect match for both modern & traditional spaces
- Manufactured from quality 6mm toughened safety glass
- · Features plated black profiles for a sparkling finish
- Reversible designed hinges ideal for left or right hand fitting
- Other screens & styles are available to choose from