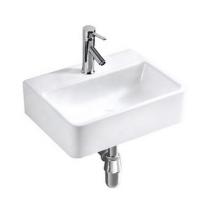

## **Technical Datasheet**

Product Code: SY-WHB6093

Product Description: Synergy Enix Wall Hung Basin 395mm White

## **Key Features**

- Wide-ranging bathroom furniture collection with modern expressive design
- Manufactured from high quality white ceramic
- Features 1 tap hole suitable for mono bath mixers
- Space saving design ideal for wall mounting