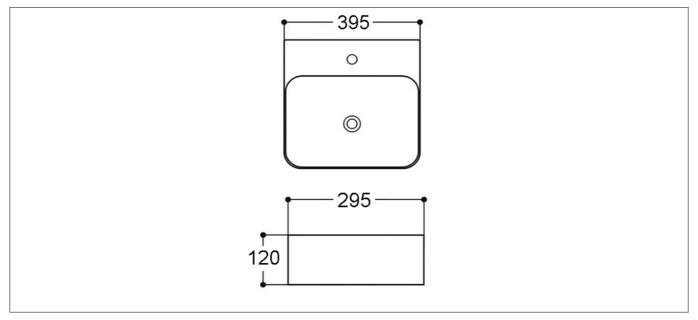

## **Technical Drawing**

Dimensions: All measurements are in millimetres and are subject to normal manufacturing variations

Due to a continuing development programme to improve design and performance, we reserve all rights to vary specifications without prior notice. Please note, all accessories are for photographic purposes only.

## **Specification**

| Product Guarantee:   | Lifetime      |
|----------------------|---------------|
| Barcode:             | 5056474504396 |
| Projection (mm):     | 295           |
| Material:            | Ceramic       |
| Style:               | Modern        |
| Shape:               | Rectangular   |
| Number Of Tap Holes: | 1             |
|                      |               |