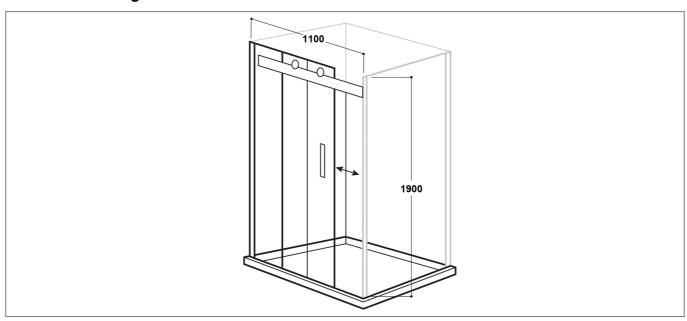

## **Specification**

| •                    |             |  |
|----------------------|-------------|--|
| Material:            | Glass       |  |
| Style:               | Modern      |  |
| Shape:               | Rectangular |  |
| Colour:              | Clear       |  |
| Adjustment (mm):     | 40          |  |
| Orientation:         | Vertical    |  |
| Entry Width:         | 440         |  |
| Glass Style:         | Toughened   |  |
| Handle Type:         | Bar         |  |
| Product Guarantee:   | Lifetime    |  |
| Number Of Doors:     | 1           |  |
| Product Width (mm):  | 1100        |  |
| Product Height (mm): | 1900        |  |
|                      |             |  |

## **Technical Drawing**

Dimensions: All measurements are in millimetres and are subject to normal manufacturing variations