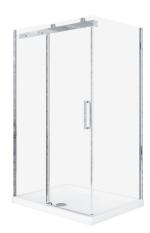

## **Technical Datasheet**

Product Code: SY-VOD02-B

Product Description: Synergy Vodas 8 Frameless 1100 Sliding Door

## **Key Features**

- Wide-ranging bathroom furniture collection with modern expressive design
- Manufactured from high quality 8mm safety glass
- Glass is coated in a nano technology preventing limescale
- Frameless design are easier to clean & minimize mold risksals
- Benefits from high quality magnetic soft closing seals
- Features quick release double roller for easy access
- Optional framed sliding door available to choose from