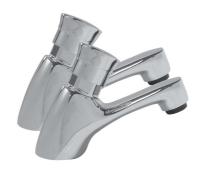

## **Technical Datasheet**

Product Code: 798NC01

Product Description: Arley Custom Non-Concussive Basin Taps

## **Key Features**

- Wide-ranging bathroom brassware collection with modern expressive design
- Manufactured from high quality brass
- Coated in a luxury chrome finish
- Ceramic disc technology for a long life & smooth operation
- Push button handle type for a quick & efficient use
- Supplied as a pair for basin perfection