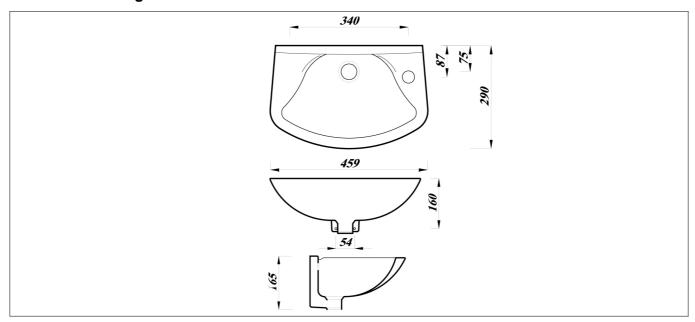

## **Specification**

| <del>-</del>         |                |
|----------------------|----------------|
| Product Guarantee:   | Lifetime       |
| Barcode:             | 5056474523625  |
| Projection (mm):     | 290            |
| Material:            | Vitreous China |
| Style:               | Modern         |
| Shape:               | Rectangular    |
| Number Of Tap Holes: | 1              |
|                      |                |

## **Technical Drawing**