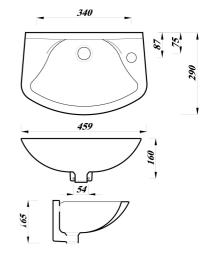

## **Specification**

| <del>-</del>         |                |
|----------------------|----------------|
| Product Guarantee:   | Lifetime       |
| Barcode:             | 5056474523625  |
| Projection (mm):     | 290            |
| Material:            | Vitreous China |
| Style:               | Modern         |
| Shape:               | Rectangular    |
| Number Of Tap Holes: | 1              |
|                      |                |

## **Technical Drawing**