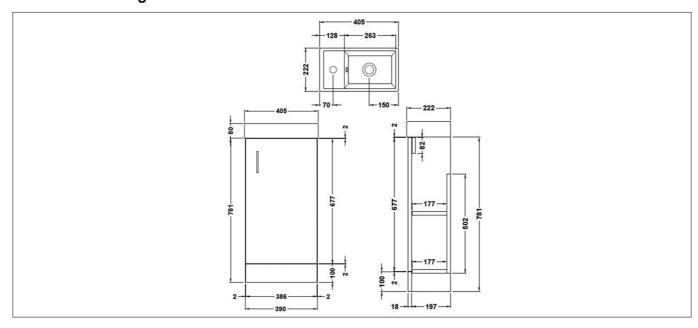

ber Of Tap Holes:     | 1             |
|--------------------------|---------------|
| Number Of Doors:         | 1             |
| Number Of Shelves:       | 1             |
| Handle Type:             | Bar           |
| Material:                | MFC           |
| Style:                   | Modern        |
| Barcode:                 | 5056474505904 |
| Packaged Weight:         | 18.38 kg      |
| Packaged Length (Metre): | 0.235         |
| Packaged Width (Metre):  | 0.41          |
| Packaged Height (Metre): | 0.8           |



## **Key Features**

- Wide-ranging bathroom furniture collection with modern expressive design
- Manufactured from high quality materials
- Coated in a MFC & MDF gloss white finish
- Features soft close door for a quiet & smooth open

## **Technical Drawing**