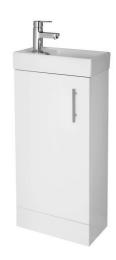

## **Technical Datasheet**

Product Code: 237TITFL400

Product Description: Arley Tite 400mm Floor Standing Unit

## **Key Features**

- Wide-ranging bathroom furniture collection with modern expressive design
- Manufactured from high quality materials
- Coated in a MFC & MDF gloss white finish
- Features soft close door for a quiet & smooth open