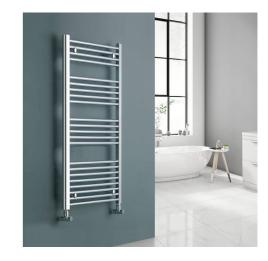

## **Technical Datasheet**

Product Code: RLL507N-K

Product Description: LoCo Straight Ladder Rail 500 x 700

## **Specification**

| Product Guarantee: | Lifetime                              |
|--------------------|---------------------------------------|
| Material:          | Mild Steel                            |
| Style:             | Modern                                |
| BTU Output:        | 746                                   |
| Watts Output:      | 219                                   |
| Pipe Centres:      | 455                                   |
| Mount Type:        | Wall Mounted                          |
| Type Of Heat:      | Central Heating, Electric & Dual Fuel |

## **Key Features**

- Wide-ranging bathroom collection with modern expressive design
- · Manufactured from high quality mild steel
- · Coated in a luxury chrome finish
- Can be converted to electric or dual fuel with added elements
- Supplied with wall bracket for a quick & easy installation
- Matt black option is also available too choose from