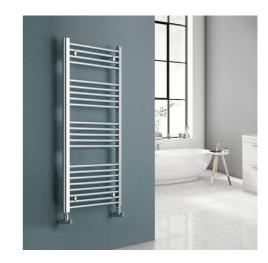

## **Technical Datasheet**

Product Code: RLL515N-K

Product Description: LoCo Straight Ladder Rail 500 x 1500

## **Specification**

| Product Guarantee: | Lifetime                              |
|--------------------|---------------------------------------|
| Material:          | Mild Steel                            |
| Style:             | Modern                                |
| BTU Output:        | 1470                                  |
| Watts Output:      | 431                                   |
| Pipe Centres:      | 455                                   |
| Projection:        | 83                                    |
| Mount Type:        | Wall Mounted                          |
| Type Of Heat:      | Central Heating, Electric & Dual Fuel |

## **Key Features**

- Wide-ranging bathroom collection with modern expressive design
- · Manufactured from high quality mild steel
- · Coated in a luxury chrome finish
- Can be converted to electric or dual fuel with added elements
- Supplied with wall bracket for a quick & easy installation
- Matt black option is also available too choose from