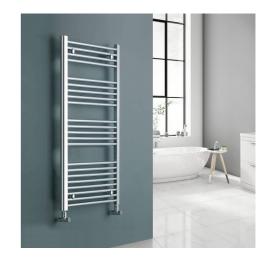

## **Technical Datasheet**

Product Code: RLL511N-K

Product Description: LoCo Straight Ladder Rail 500 x 1100

## **Key Features**

- Wide-ranging bathroom collection with modern expressive design
- · Manufactured from high quality mild steel
- · Coated in a luxury chrome finish
- Can be converted to electric or dual fuel with added elements
- Supplied with wall bracket for a quick & easy installation
- Matt black option is also available too choose from