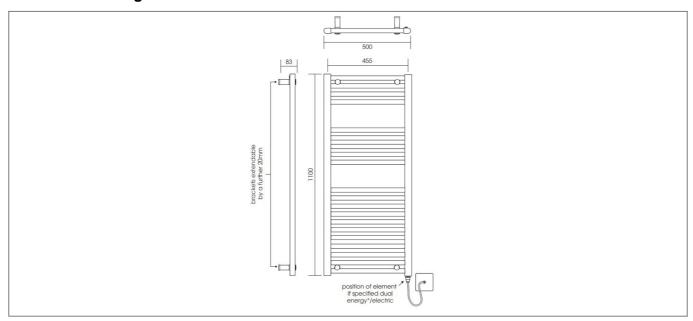

## **Technical Drawing**

## **Specification**

| Product Guarantee: | Lifetime                              |
|--------------------|---------------------------------------|
| Material:          | Mild Steel                            |
| Style:             | Modern                                |
| BTU Output:        | 1175                                  |
| Watts Output:      | 344                                   |
| Pipe Centres:      | 455                                   |
| Mount Type:        | Wall Mounted                          |
| Type Of Heat:      | Central Heating, Electric & Dual Fuel |